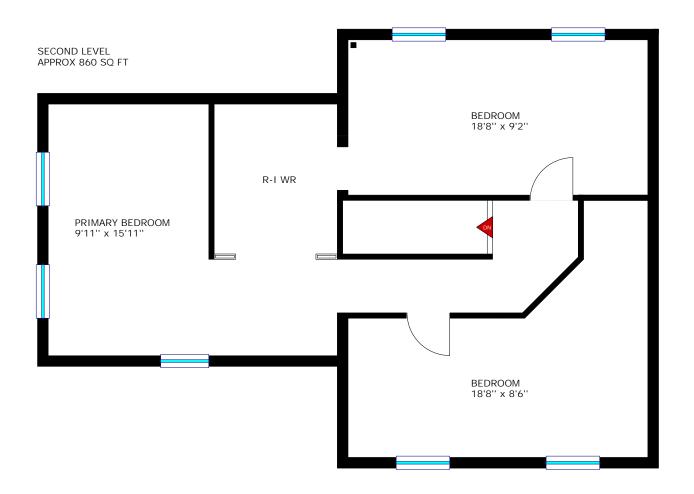

## **Room Measurements**

| LEVEL  | ROOM / AREA           | IMPERIAL        | METRIC (Metres) |
|--------|-----------------------|-----------------|-----------------|
| MAIN   | Living Room           | 18'7'' x 12'2'' | 5.66 x 3.71     |
|        | Eat-In Kitchen        | 17'9'' x 15'7'' | 5.41 x 4.75     |
|        | Laundry               | 9'9'' x 12'6''  | 2.97 x 3.81     |
|        | 3-Piece Bath          | 8'4'' x 9'2''   | 2.54 x 2.79     |
|        | Screened Porch        | 18'0'' x 8'3"   | 5.49 x 2.51     |
| SECOND | Primary Bedroom       | 9'11" x 15'11"  | 3.02 x 4.85     |
|        | Rough-In Semi-Ensuite | 7'7'' x 9'2''   | 2.31 x 2.79     |
|        | Bedroom               | 18'8'' x 9'2''  | 5.69 x 2.79     |
|        | Bedroom               | 18'8'' x 8'6"   | 5.69 x 2.59     |