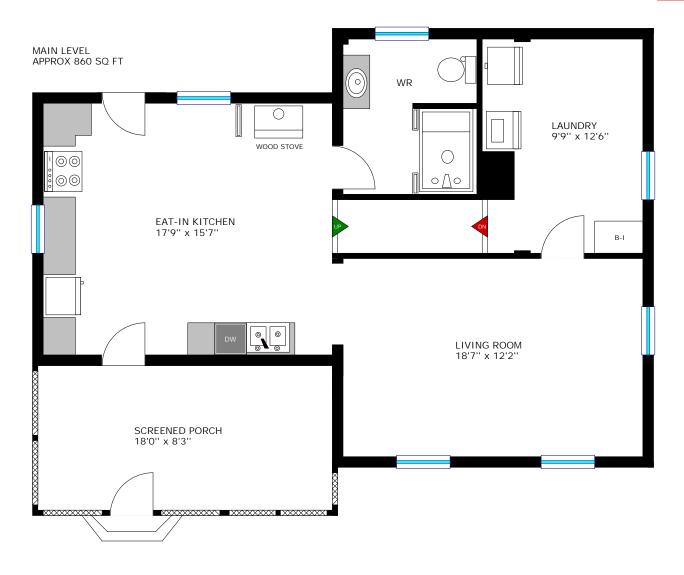

## **Room Measurements**

| LEVEL  | ROOM / AREA           | IMPERIAL        | METRIC (Metres) |
|--------|-----------------------|-----------------|-----------------|
| MAIN   | Living Room           | 18'7'' x 12'2'' | 5.66 x 3.71     |
|        | Eat-In Kitchen        | 17'9'' x 15'7'' | 5.41 x 4.75     |
|        | Laundry               | 9'9'' x 12'6''  | 2.97 x 3.81     |
|        | 3-Piece Bath          | 8'4'' x 9'2''   | 2.54 x 2.79     |
|        | Screened Porch        | 18'0'' x 8'3"   | 5.49 x 2.51     |
| SECOND | Primary Bedroom       | 9'11" x 15'11"  | 3.02 x 4.85     |
|        | Rough-In Semi-Ensuite | 7'7'' x 9'2''   | 2.31 x 2.79     |
|        | Bedroom               | 18'8'' x 9'2''  | 5.69 x 2.79     |
|        | Bedroom               | 18'8'' x 8'6"   | 5.69 x 2.59     |